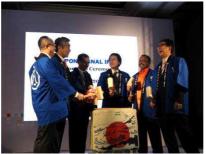

## **Ceremonial inauguration of Nippon Signal India**

26<sup>th</sup> November, 2015 NIPPON SIGNAL CO., LTD.

The inaugural ceremony of Nippon signal India private limited was held on 21st November, 2015.

**Inauguration ceremony** 