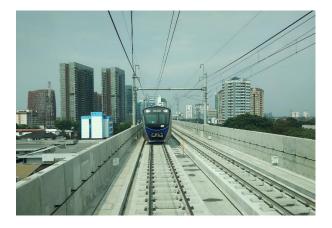

The Jakarta Mass Rapid Transit Project Phase 1, for which we have already delivered signaling systems including SPARCS and the AFC<sup>\*3</sup> system, is a 15.7km north-south line that connects the Jakarta metropolitan area from Lebak Bulus Station to Bunderan HI Station.

The entire line opened in March 2019, and its continuous and stable operation to date has been highly praised, and our signal system has been adopted for the Phase2(2A) project.

The Phase2(2A) section is a northern extension line and consists of seven stations with a total length of 6 km from Bunderan HI Station, the terminal station of the first phase section, to Kota Station. We continuously realize improvement of convenience for citizens and ease traffic congestion, and we are committed to contribute to making the city more comfortable and safer by taking full advantage of our experience of working during the Phase1 project.