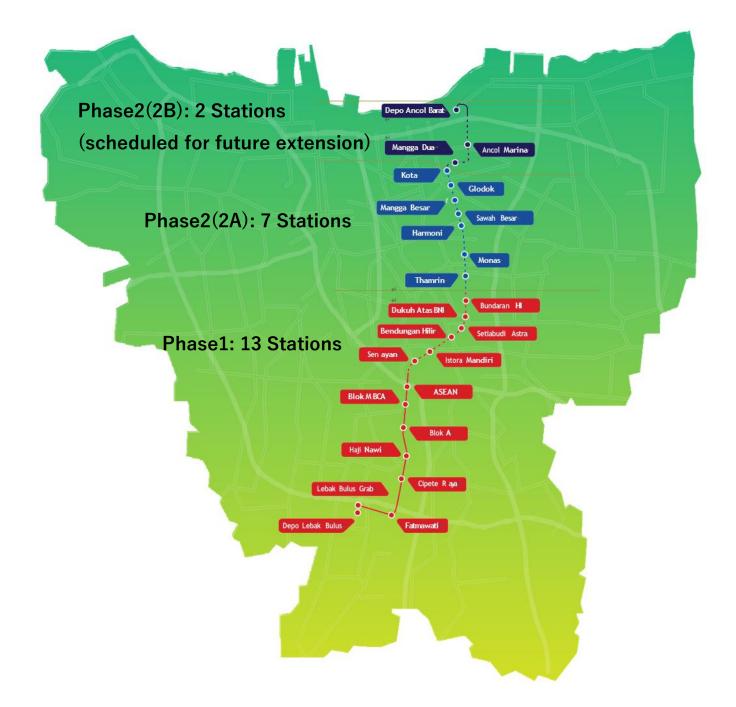

The Jakarta Mass Rapid Transit Project Phase 1, for which we have already delivered signaling systems including SPARCS and the AFC<sup>\*3</sup> system, is a 15.7km north-south line that connects the Jakarta metropolitan area from Lebak Bulus Station to Bunderan HI Station.

The entire line opened in March 2019, and its continuous and stable operation to date has been highly praised, and our signal system has been adopted for the Phase2(2A) project.

The Phase2(2A) section is a northern extension line and consists of seven stations with a total length of 6 km from Bunderan HI Station, the terminal station of the first phase section, to Kota Station. We continuously realize improvement of convenience for citizens and ease traffic congestion, and we are committed to contribute to making the city more comfortable and safer by taking full advantage of our experience of working during the Phase1 project.

Jakarta Mass Rapid Transit Route Map

Contact Information General Affairs Dept. NIPPON SIGNAL CO., LTD. 1-5-1, Marunouchi, Chiyoda-ku, Tokyo 100-6513, Japan Tel: +81-3-3217-7200 Fax: +81-3-3217-7300 E-Mail: info@signal.co.jp