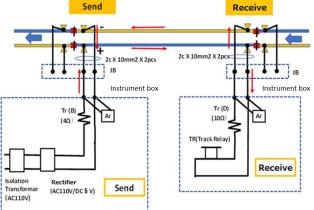

## **Track Circuit Configuration**

Capable of detecting train positions in real time. Instantly detects rail and equipment failures. When combined with an interlocking device, it can also detect train derailments.