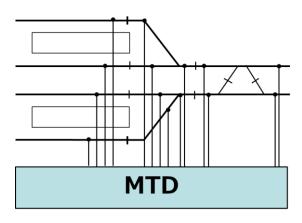

We also offer MTD that can centrally control multiple track circuits and require no adjustment.

## **Multiplex Train Detector (MTD)**

A small station can be controlled with just one MTD.